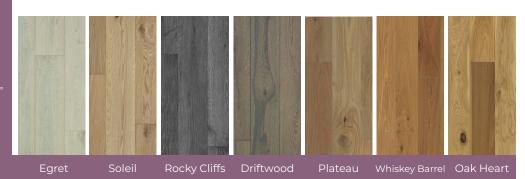

## ASPEN ESTATE

| Species    | European White Oak                                  |
|------------|-----------------------------------------------------|
| Dimensions | 7 1/2" Wide (nominal) x<br>Random Lengths up to 75" |
| Texture    | Lightly Brushed                                     |
| Sheen      | Matte                                               |

## LAGUNA VIBES

| Species    | European White Oak                                 |
|------------|----------------------------------------------------|
| Dimensions | 7 1/2" Wide (nominal) x<br>Random Lengths up to 75 |
| Texture    | Lightly Brushed                                    |
| Sheen      | Matte                                              |

## NASHVILLE SCENE

| Species    | American Hickory                                    |
|------------|-----------------------------------------------------|
| Dimensions | 7 1/2" Wide (nominal) x<br>Random Lengths up to 75" |
| Texture    | Lightly Brushed                                     |
| Sheen      | Matte                                               |