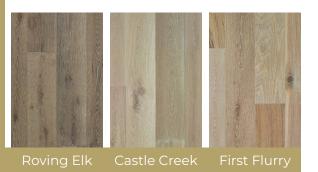

## ASPEN ESTATE

| Species    | European White Oak                                  |
|------------|-----------------------------------------------------|
| Dimensions | 7 1/2" Wide (nominal) x<br>Random Lengths up to 75" |
| Texture    | Lightly Brushed                                     |
| Sheen      | Matte                                               |

## LAGUNA VIBES

| Species    | European White Oak                                 |
|------------|----------------------------------------------------|
| Dimensions | 7 1/2" Wide (nominal) x<br>Random Lengths up to 75 |
| Texture    | Lightly Brushed                                    |
| Sheen      | Matte                                              |

## NASHVILLE SCENE

| Species    | American Hickory                                    |
|------------|-----------------------------------------------------|
| Dimensions | 7 1/2" Wide (nominal) x<br>Random Lengths up to 75" |
| Texture    | Lightly Brushed                                     |
| Sheen      | Matte                                               |