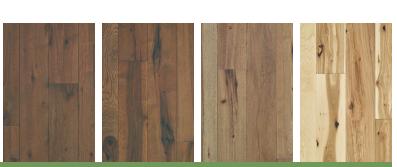

|
| Sheen      | Matte                                               |



## LAGUNA VIBES

| Species    | European White Oak                                 |
|------------|----------------------------------------------------|
| Dimensions | 7 1/2" Wide (nominal) x<br>Random Lengths up to 75 |
| Texture    | Lightly Brushed                                    |
| Sheen      | Matte                                              |



## NASHVILLE SCENE

| Species    | American Hickory                                    |
|------------|-----------------------------------------------------|
| Dimensions | 7 1/2" Wide (nominal) x<br>Random Lengths up to 75" |
| Texture    | Lightly Brushed                                     |
| Sheen      | Matte                                               |



Printer's Alley Her

Hermitage Mu

Row Old Hickory