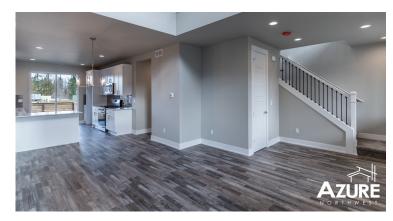

## **OUR SOLUTION**

Azure Northwest picked our TAS Flooring product, Tandem Rigid, to be utilized in their Tehaleh development in Bonney Lake, WA. Providing a rustic yet chic base to the home's aesthetic — it fit perfectly with the Northwest flair for this development. Homeowners will also benefit from the waterproof technology and dimensional stability of Tandem Rigid.

## THE RESULTS

These gorgeous homes are approximately 1,400 – 2,500 square feet and have 2-3 bedrooms with approximately 2 bathrooms. They feature outdoor living spaces as well as oversize windows and wonderful room concepts that match the personality of the northwest home buyer.