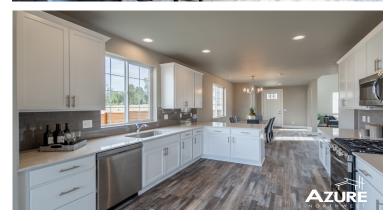

## **OUR SOLUTION**

Azure Northwest picked our TAS Flooring product, Tandem Rigid, to be utilized in their Tehaleh development in Bonney Lake, WA. Providing a rustic yet chic base to the home's aesthetic — it fit perfectly with the Northwest flair for this development. Homeowners will also benefit from the waterproof technology and dimensional stability of Tandem Rigid.

## THE RESULTS

These gorgeous homes are approximately 1,400 – 2,500 square feet and have 2-3 bedrooms with approximately 2 bathrooms. They feature outdoor living spaces as well as oversize windows and wonderful room concepts that match the personality of the northwest home buyer.