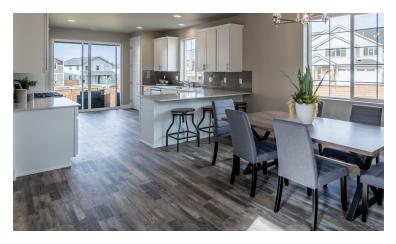

## **OUR SOLUTION**

Azure Northwest picked our TAS Flooring product, Tandem Rigid, to be utilized in their Tehaleh development in Bonney Lake, WA. Providing a rustic yet chic base to the home's aesthetic — it fit perfectly with the Northwest flair for this development. Homeowners will also benefit from the waterproof technology and dimensional stability of Tandem Rigid.

## THE RESULTS

These gorgeous homes are approximately 1,400 – 2,500 square feet and have 2-3 bedrooms with approximately 2 bathrooms. They feature outdoor living spaces as well as oversize windows and wonderful room concepts that match the personality of the northwest home buyer.