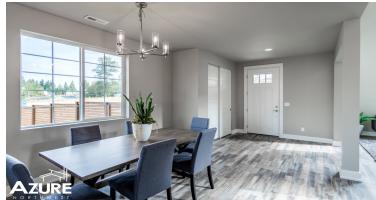

## **OUR SOLUTION**

Azure Northwest picked our TAS Flooring product, Tandem Rigid, to be utilized in their Tehaleh development in Bonney Lake, WA. Providing a rustic yet chic base to the home's aesthetic — it fit perfectly with the Northwest flair for this development. Homeowners will also benefit from the waterproof technology and dimensional stability of Tandem Rigid.

## THE RESULTS

These gorgeous homes are approximately 1,400 – 2,500 square feet and have 2-3 bedrooms with approximately 2 bathrooms. They feature outdoor living spaces as well as oversize windows and wonderful room concepts that match the personality of the northwest home buyer.