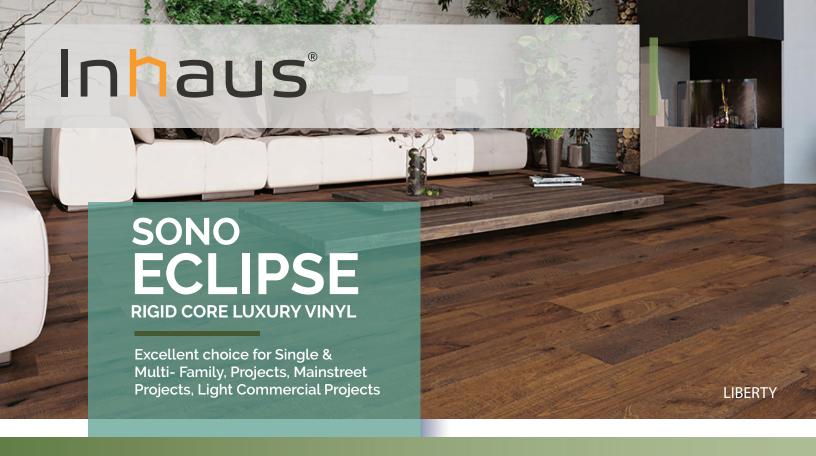

.5mm+1mm (Plank)             |
|---------------------------|-------------------------------------------------|
| Plank Dimension:          | 25.12" x 12.20" (Tile), 50.79" x 7.99" (Plank)  |
| Sq. Foot Per Carton       | 25.55 (Tile), 25.37 (Plank)                     |
| Abrasion Class            | AC5                                             |
| Lbs. Per Carton:          | 37.71 (Tile), 37.45 (Plank)                     |
| Unique Planks in Pattern: | 16 (Tile), 18 (Planks)                          |
| Installation              | Floating                                        |
| Locking System:           | Megaloc Angle-Drop                              |
| Warranty:                 | Lifetime Residential, 10 Years Light Commercial |

(800) 345-6287



PACIFIC MAT

info@pacmat.com



SONO ECLIPSE FLOORING IS WATERPROOF, MAKING IT SAFE TO WET, STEAM, & DAMP MOP

### MINERAL COMPOSITE CORE

- 100% Waterproof
- Dimensionally stable(-40° 150° F)
- Designed for bathrooms, kitchens, below grade, and three season rooms

### **MEGALOC TECHNOLOGY**

- Covers 100' x 100' without transitions
- Updated angle drop system for fast install

(800) 345-6287

- Dust Free No power tools needed
- Score and snap

### traditional wood flooring Safe for on-stair installation

Superior support of locking system

ATTACHED UNDERLAYMENT

IIC 73 dB • Delta 22 dB STC 62 dB

Quieter underfoot than laminate or

PERFORMANCE SURFACE

dent & chip resistance

Engineered not to stain or fade

Patented Excimer Lacquer with matte finish &

PP film layer for AC5 wear and best-in-class

Ink remains color a