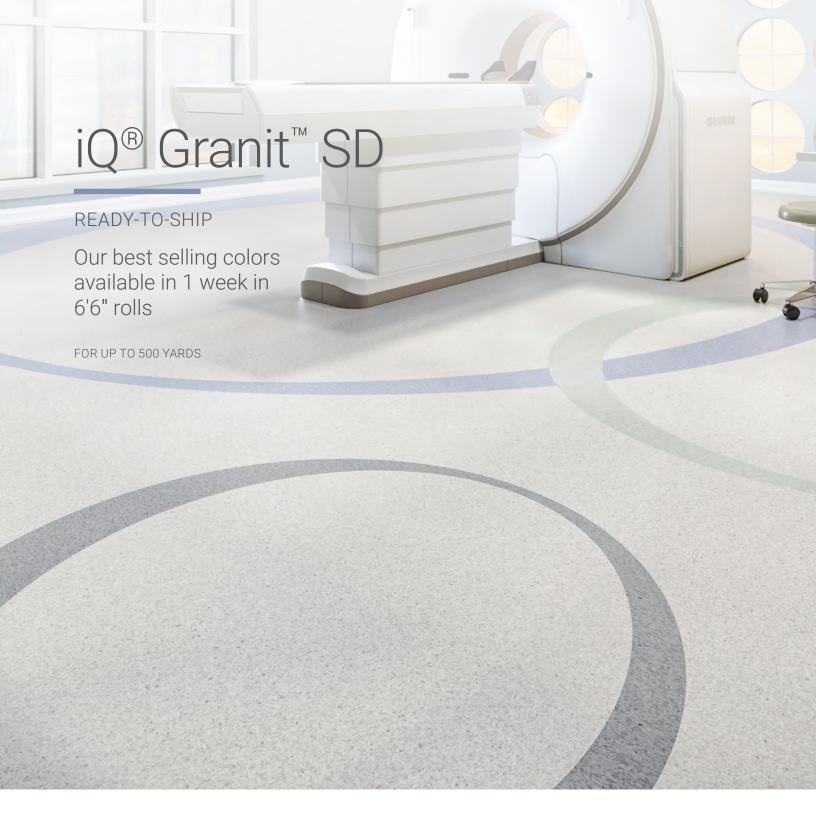

iQ Granit SD is a permanently static-dissipative vinyl flooring for use in heavy-traffic laboratories, clean rooms and ESD-sensitive areas in hospitals. It delivers the perfect combination of stable and reliable conductivity alongside the proven durability of the iQ flooring range. It is specially designed to coordinate with the colors of the other products and accessories of the iQ Granit multi-solution family.

## iQ GRANIT SD

iQ Granit SD colors available in 1 week for up to 500 yards in 6' 6" rolls

3096948 GREY TA5 COLONIAL GREY CG

**3096474** CLAY 80 FAWN CB

3096395 LIGHT GREY

3096950 BLACK GREY

| Part Number | Collection   | Color      | Specialty Color Number | Solid Weld Rod |
|-------------|--------------|------------|------------------------|----------------|
| 3096395     | iQ Granit SD | Light Grey | 395                    | 1287446        |
| 3096948     | iQ Granit SD | Grey       | 948                    | 1287630        |
| 3096949     | iQ Granit SD | Dark Grey  | 949                    | 1287831        |
| 3096950     | iQ Granit SD | Black Grey | 950                    | 1287842        |
| 3096474     | iQ Granit SD | Clay       | 474                    | 1287696        |